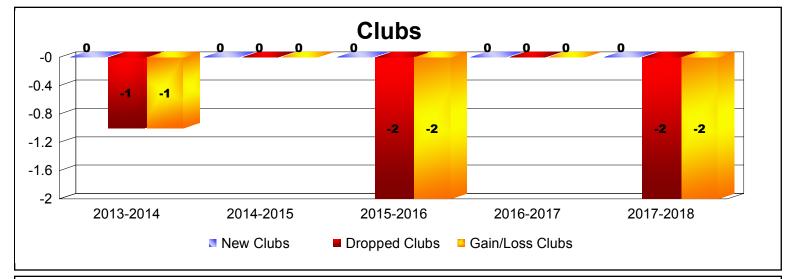

District 38 N As of June 2018 Cumulative

| Year      | New<br>Clubs | Dropped<br>Clubs | Gain/<br>Loss<br>Clubs | New<br>Members | Charter<br>Members | Reinstate<br>Members | Transfer<br>Members | Total<br>Member<br>Added | Total<br>Members<br>Dropped | Gain/<br>Loss<br>Members |
|-----------|--------------|------------------|------------------------|----------------|--------------------|----------------------|---------------------|--------------------------|-----------------------------|--------------------------|
| 2013-2014 | 0            | -1               | -1                     | 58             | 3                  | 0                    | 1                   | 62                       | -108                        | -46                      |
| 2014-2015 | 0            | 0                | 0                      | 60             | 1                  | 1                    | 0                   | 62                       | -85                         | -23                      |
| 2015-2016 | 0            | -2               | -2                     | 46             | 1                  | 2                    | 5                   | 54                       | -112                        | -58                      |
| 2016-2017 | 0            | 0                | 0                      | 59             | 0                  | 1                    | 1                   | 61                       | -46                         | 15                       |
| 2017-2018 | 0            | -2               | -2                     | 81             | 0                  | 2                    | 1                   | 84                       | -115                        | -31                      |
| Average   | 0            | -1               | -1                     | 61             | 1                  | 1                    | 2                   | 65                       | -93                         | -29                      |