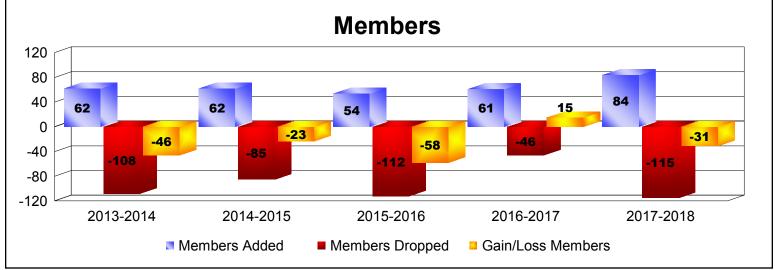

District 38 N As of June 2018 Cumulative

| Year      | New<br>Clubs | Dropped<br>Clubs | Gain/<br>Loss<br>Clubs | New<br>Members | Charter<br>Members | Reinstate<br>Members | Transfer<br>Members | Total<br>Member<br>Added | Total<br>Members<br>Dropped | Gain/<br>Loss<br>Members |
|-----------|--------------|------------------|------------------------|----------------|--------------------|----------------------|---------------------|--------------------------|-----------------------------|--------------------------|
| 2013-2014 | 0            | -1               | -1                     | 58             | 3                  | 0                    | 1                   | 62                       | -108                        | -46                      |
| 2014-2015 | 0            | 0                | 0                      | 60             | 1                  | 1                    | 0                   | 62                       | -85                         | -23                      |
| 2015-2016 | 0            | -2               | -2                     | 46             | 1                  | 2                    | 5                   | 54                       | -112                        | -58                      |
| 2016-2017 | 0            | 0                | 0                      | 59             | 0                  | 1                    | 1                   | 61                       | -46                         | 15                       |
| 2017-2018 | 0            | -2               | -2                     | 81             | 0                  | 2                    | 1                   | 84                       | -115                        | -31                      |
| Average   | 0            | -1               | -1                     | 61             | 1                  | 1                    | 2                   | 65                       | -93                         | -29                      |